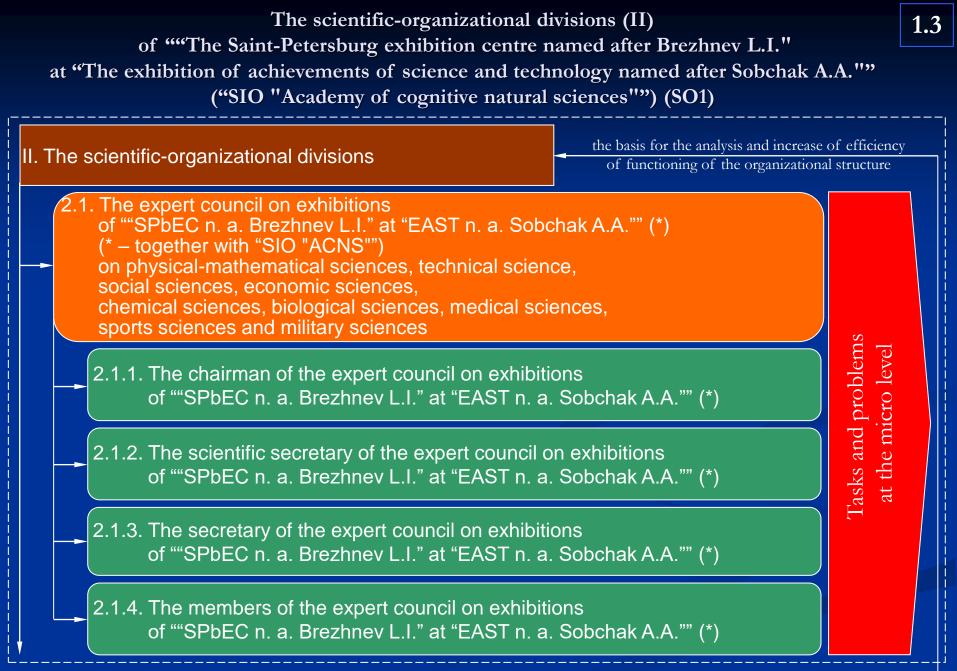

"The XIII<sup>th</sup> international scientific-practical conference "Actual problems of economics and new technologies of teaching (Smirnov readings)"" on the 22<sup>nd</sup> of March 2014 y.

The theme of scientific report: 1. ""The Saint-Petersburg exhibition centre named after Brezhnev L.I." at "The exhibition of achievements of science and technology named after Sobchak A.A.""

> The section "Educational politics and new technologies of teaching"

The reporter: the author of the unique cognitive modeling technology on spec. 01.02.01, 05.13.01, 05.13.10, 19.00.03, 08.00.10 Vetrov A.N.

The Russian Federation, Saint-Petersburg city, 2014 y.

## The divisions of ""SPbEC n. a. Brezhnev L.I." at "EAST n. a. Sobchak A.A.""



1.1







The scientific-organizational divisions (II) of ""The Saint-Petersburg exhibition centre named after Brezhnev L.I." at "The exhibition of achievements of science and technology named after Sobchak A.A.""

("SIO "Academy of cognitive natural sciences"") (SO3)



The administrative-economy divisions (III) of ""The Saint-Petersburg exhibition centre named after Brezhnev L.I." at "The exhibition of achievements of science and technology named after Sobchak A.A."" ("SIO "Academy of cognitive natural sciences"") (AE1)

1.6



The administrative-economy divisions (III) of ""The Saint-Petersburg exhibition centre named after Brezhnev L.I." at "The exhibition of achievements of science and technology named after Sobchak A.A."" ("SIO "Academy of cognitive natural sciences"") (AE2)

1.7



The ad