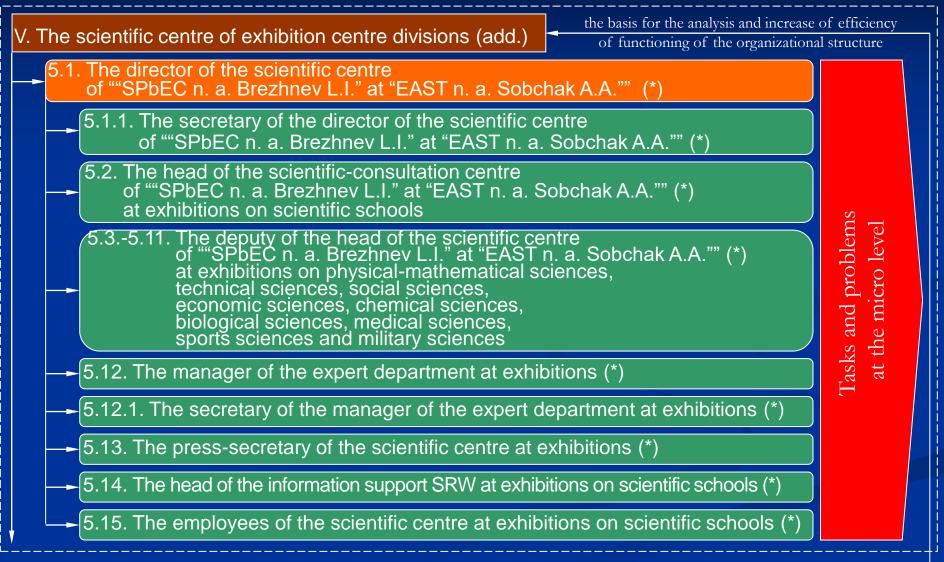

1.47

The scientific centre of exhibition centre divisions (V) of ""The Saint-Petersburg exhibition centre named after Brezhnev L.I." at "The exhibition of achievements of science and technology named after Sobchak A.A."" ("SIO "Academy of cognitive natural sciences"") (SC1)