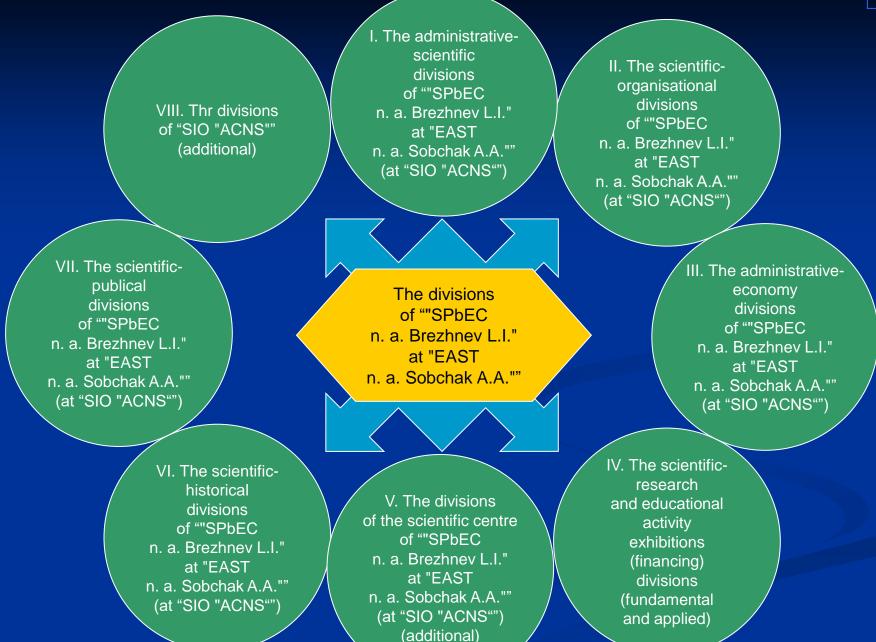

## The divisions of ""SPbEC n. a. Brezhnev L.I." at "EAST n. a. Sobchak A.A.""

1.1

The scientific-organizational divisions (II) of ""The Saint-Petersburg exhibition centre named after Brezhnev L.I." at "The exhibition of achievements of science and technology named after Sobchak A.A.""