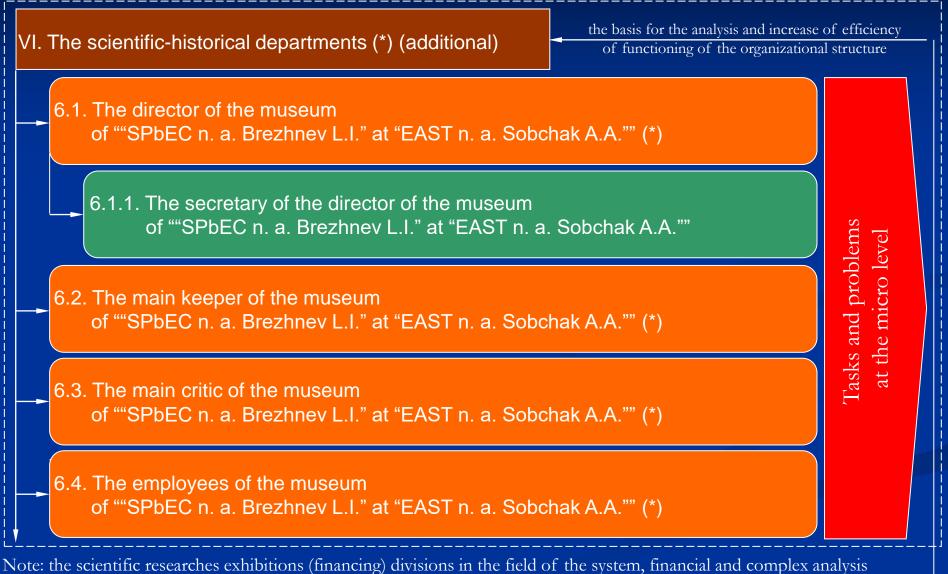

1.48

The scientific-historical departments (VI) of ""The Saint-Petersburg exhibition centre named after Brezhnev L.I." at "The exhibition of achievements of science and technology named after Sobchak A.A."" ("SIO "Academy of cognitive natural sciences"") (SH1)