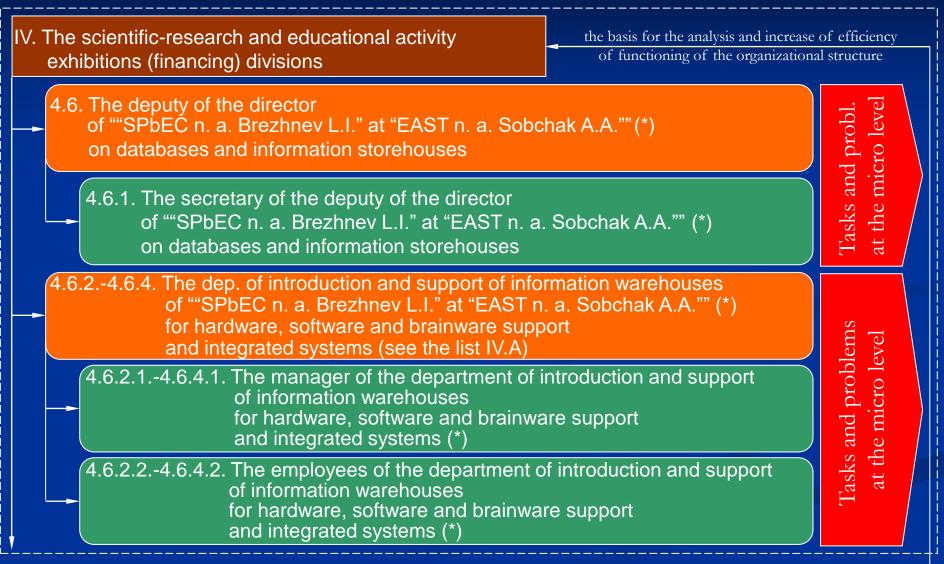

1.35

1.36

The scientific-research and educational activity exhibitions (financing) divisions (IV) of ""The Saint-Petersburg exhibition centre named after Brezhnev L.I." at "The exhibition of achievements of science and technology named after Sobchak A.A."" ("SIO "Academy of cognitive natural sciences"") (SRE6)

1.38

Note: the scientific researches exhibitions (financing) divisions in the field of the system, financial and complex analysis of ""SPbEC n. a. Brezhnev L.I." at "EAST n. a. Sobchak A.A."" ("SIO "ACNS"") at the realization stage