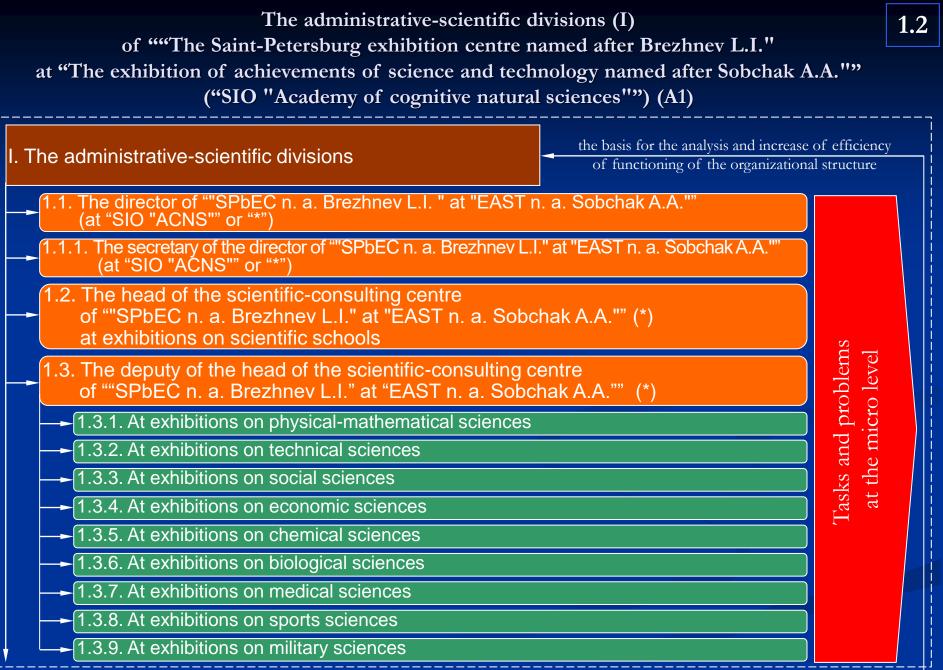

"The XIII<sup>th</sup> international scientific-practical conference "Actual problems of economics and new technologies of teaching (Smirnov readings)"" on the 22<sup>nd</sup> of March 2014 y.

The theme of scientific report: 1. ""The Saint-Petersburg exhibition centre named after Brezhnev L.I." at "The exhibition of achievements of science and technology named after Sobchak A.A.""

> The section "Educational politics and new technologies of teaching"

The reporter: the author of the unique cognitive modeling technology on spec. 01.02.01, 05.13.01, 05.13.10, 19.00.03, 08.00.10 Vetrov A.N.

The Russian Federation, Saint-Petersburg city, 2014 y.

## The divisions of ""SPbEC n. a. Brezhnev L.I." at "EAST n. a. Sobchak A.A.""



1.1







The scientific-organizational divisions (II) of ""The Saint-Petersburg exhibition centre named after Brezhnev L.I." at "The exhibition of achievements of science and technology named after Sobchak A.A.""

("SIO "Academy of cognitive natural sciences"") (SO3)



The administrative-economy divisions (III) of ""The Saint-Petersburg exhibition centre named after Brezhnev L.I." at "The exhibition of achievements of science and technology named after Sobchak A.A."" ("SIO "Academy of cognitive natural sciences"") (AE1)

1.6



The administrative-economy divisions (III) of ""The Saint-Petersburg exhibition centre named after Brezhnev L.I." at "The exhibition of achievements of science and technology named after Sobchak A.A."" ("SIO "Academy of cognitive natural sciences"") (AE2)

1.7



The