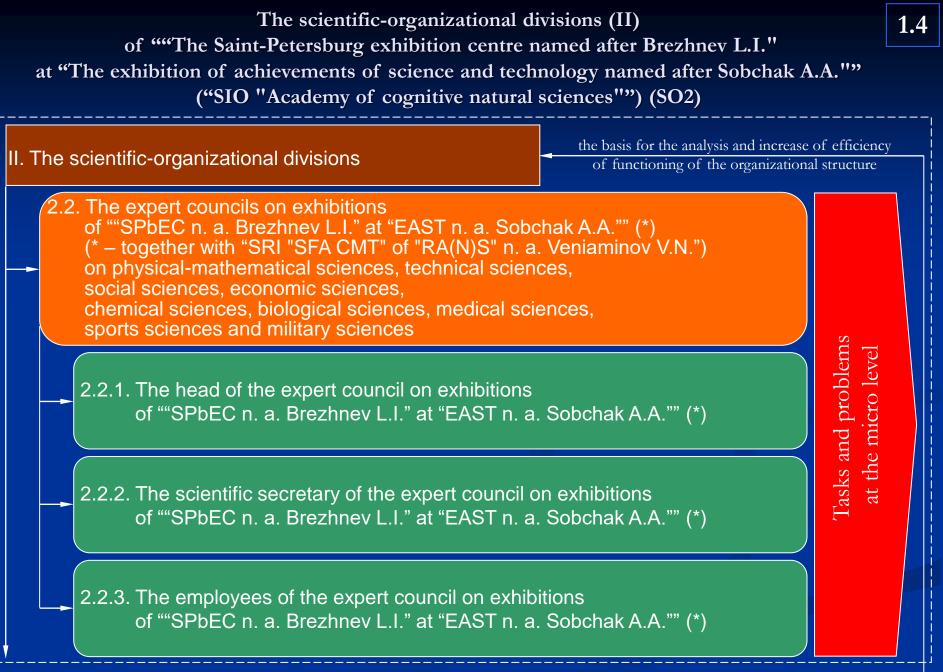

"The XIII<sup>th</sup> international scientific-practical conference "Actual problems of economics and new technologies of teaching (Smirnov readings)"" on the 22<sup>nd</sup> of March 2014 y.

The theme of scientific report: 1. ""The Saint-Petersburg exhibition centre named after Brezhnev L.I." at "The exhibition of achievements of science and technology named after Sobchak A.A.""

> The section "Educational politics and new technologies of teaching"

The reporter: the author of the unique cognitive modeling technology on spec. 01.02.01, 05.13.01, 05.13.10, 19.00.03, 08.00.10 Vetrov A.N.

The Russian Federation, Saint-Petersburg city, 2014 y.

## The divisions of ""SPbEC n. a. Brezhnev L.I." at "EAST n. a. Sobchak A.A.""



1.1







The scientific-organizational divisions (II) of ""The Saint-Petersburg exhibition centre named after Brezhnev L.I." at "The exhibition of achievements of science and technology named after Sobchak A.A.""

("SIO "Academy of cognitive natural sciences"") (SO3)



The administrative-economy divisions (III) of ""The Saint-Petersburg exhibition centre named after Brezhnev L.I." at "The exhibition of achievements of science and technology named after Sobchak A.A."" ("SIO "Academy of cognitive natural sciences"") (AE1)

1.6



The administrative-economy divisions (III) of ""The Saint-Petersburg exhibition centre named after Brezhnev L.I." at "The exhibition of achievements of science and technology named after Sobchak A.A."" ("SIO "Academy of cognitive natural sciences"") (AE2)

1.7



The admi