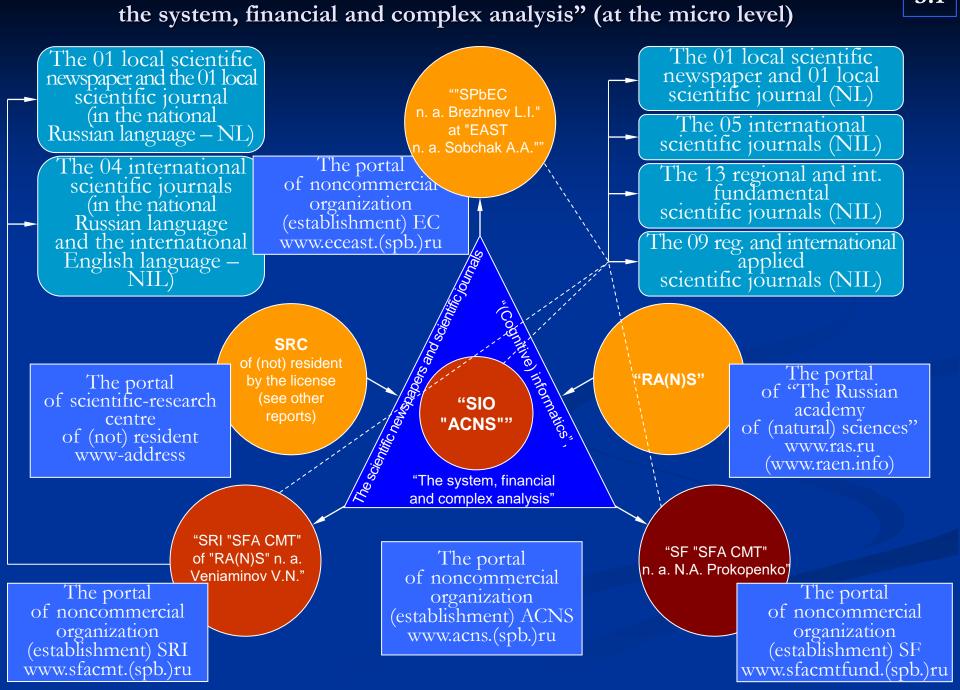

### The theme of scientific report:

4. "The local and international scientific newspapers and journals of ""SPbEC n. a. Brezhnev L.I." at "EAST n. a. Sobchak A.A."""

The section "Educational politics and new technologies of teaching"

The reporter: the author of the unique cognitive modeling technology on spec. 01.02.01, 05.13.01, 05.13.10, 19.00.03, 08.00.10 Vetrov A.N.

The Russian Federation, Saint-Petersburg city, 2014 y.

The international tasks

and problems

The publication on the paper and optical carrier of information in the printing house of ""SPbEC n. a. Brezhnev L.I." at "EAST n. a. Sobchak A.A.""

in the printing house of ""SPbEC n. a. Brezhnev L.I." at "EAST n. a. Sobchak A.A.""